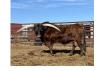

## **LEADING LADY BCB**

Date of Birth: 09/27/2012 Registration 1: CI285474\* Registration 2: 267746

Breeder: Brent & Cindy Bolen

Owner: Austin Rohr

Leading Lady comes from 2 of the best maternal lines in the Bolen's herd. She can produce both females and sires. It's hard to find a cow that can give you both. No holes in the elite cow. Oh yeah, she measures 95" tip to tip!! Bred to Justify!