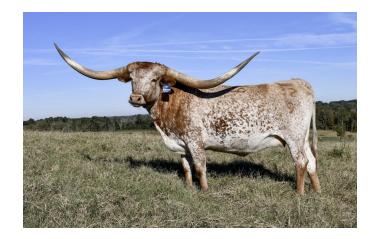

## **ALL WHISTLE BCB**

| Date of Birth:         |  |
|------------------------|--|
| Registration 1:        |  |
| <b>Registration 2:</b> |  |
| Breeder:               |  |
| Owner:                 |  |

10/14/2019 CI325535 287096 Brent & Cindy Bolen Superior Farms

How about this beauty! Ringa Dinger and Rutledge's Miss Dixie are a couple of lines the Bolens had success with because of the consistency they get from them. We're building our program around consistent cows, and bulls, and you can see why with this young one. She has a maternal sister who sold for \$75,000. Each of Whistling Bandita BCB daughters is sired by a different bull; these genetics are a gold mine! All Whistle BCB has proven to

**Total Horn:** TTT: Composite: 94.5000 on 07/28/2023 85.2500 on 03/17/2025 174.2500 on 07/28/2023